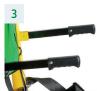

## **FEATURES**

- Anti-slip height adjustable handle with head cushion
   For ease of operation and compact storage, cushion adds comfort for passenger during transit
- 2. Easy to use 3 speed control panel with safety light With on/off power and ascent and descent buttons
- 3. Additional operator handles
  For added stability when employing additional operators
- 4. Quick release 4-point harness4 point harness for increased passenger welfare
- 5. Rechargeable lithium ion battery pack
  Charging time 8 hours (When fully charged is the equivalent to going up and down a 5 storey building flight of stairs 30 times)
- 6. High strength aluminium frame Increased strength and robustness for continued use
- 7. Adjustable self braking tracks Reinforced adjustable tracks control speed of descent on all types of stairways
- 8. Industrial locking rear wheels