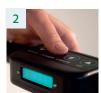

## **FEATURES**

- Anti-slip height adjustable handle with head cushion
   For ease of operation and compact storage, cushion adds comfort for passenger during transit
- 2. Easy to use 3 speed control panel with safety light With on/off power and ascent and descent buttons
- 3. Additional operator handles
  For added stability when employing additional operators
- 4. Quick release 4-point harness4 point harness for increased passenger welfare
- 5. Rechargeable lithium ion battery pack
  Charging time 8 hours (When fully charged is the equivalent to going up and down a 5 storey building flight of stairs 30 times)
- 6. High strength aluminium frame Increased strength and robustness for continued use
- 7. Adjustable self braking tracks Reinforced adjustable tracks control speed of descent on all types of stairways
- 8. Industrial locking rear wheels