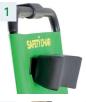

## **FEATURES**

- Anti-slip height adjustable handle with head cushion
   For ease of operation and compact storage, cushion adds comfort for passenger during transit
- 2. Easy to use 3 speed control panel with safety light With on/off power and ascent and descent buttons
- 3. Additional operator handles
  For added stability when employing additional operators
- 4. Quick release 4-point harness4 point harness for increased passenger welfare
- 5. Rechargeable lithium ion battery pack
  Charging time 8 hours (When fully charged is the equivalent to going up and down a 5 storey building flight of stairs 30 times)
- 6. High strength aluminium frame Increased strength and robustness for continued use
- 7. Adjustable self braking tracks Reinforced adjustable tracks control speed of descent on all types of stairways
- 8. Industrial locking rear wheels