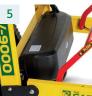

## **FEATURES**

- Anti-slip height adjustable handle with head cushion
   For ease of operation and compact storage, cushion adds comfort for passenger during transit
- 2. Easy to use 3 speed control panel with safety light With on/off power and ascent and descent buttons
- 3. Additional operator handles
  For added stability when employing additional operators
- 4. Quick release 4-point harness4 point harness for increased passenger welfare
- 5. Rechargeable lithium ion battery pack
  Charging time 8 hours (When fully charged is the equivalent to going up and down a 5 storey building flight of stairs 30 times)
- 6. High strength aluminium frame Increased strength and robustness for continued use
- 7. Adjustable self braking tracks Reinforced adjustable tracks control speed of descent on all types of stairways
- 8. Industrial locking rear wheels