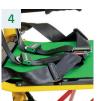

## **FEATURES**

- Anti-slip height adjustable handle with head cushion
   For ease of operation and compact storage, cushion adds comfort for passenger during transit
- 2. Easy to use 3 speed control panel with safety light With on/off power and ascent and descent buttons
- 3. Additional operator handles
  For added stability when employing additional operators
- 4. Quick release 4-point harness4 point harness for increased passenger welfare
- 5. Rechargeable lithium ion battery pack
  Charging time 8 hours (When fully charged is the equivalent to going up and down a 5 storey building flight of stairs 30 times)
- 6. High strength aluminium frame Increased strength and robustness for continued use
- 7. Adjustable self braking tracks Reinforced adjustable tracks control speed of descent on all types of stairways
- 8. Industrial locking rear wheels