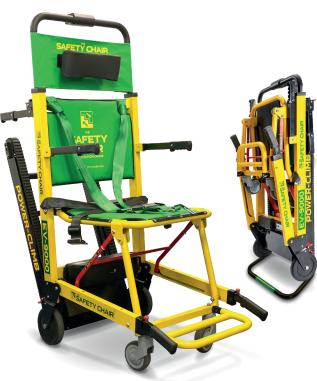

## **EV9000**

3 speed powered stair climber with increased weight capacity of 254kgs for both upward and downward evacuation

Our powered solution uses Power-Climb technology with an increased weight makes negotiating up and down stairwells that bit more less stressful. Single person operation.

## **FEATURES**

- Anti-slip height adjustable handle with head cushion
   For ease of operation and compact storage, cushion adds comfort for passenger during transit
- 2. Easy to use 3 speed control panel with safety light With on/off power and ascent and descent buttons
- 3. Additional operator handles
  For added stability when employing additional operators
- 4. Quick release 4-point harness4 point harness for increased passenger welfare
- 5. Rechargeable lithium ion battery pack
  Charging time 8 hours (When fully charged is the equivalent to going up and down a 5 storey building flight of stairs 30 times)
- 6. High strength aluminium frame Increased strength and robustness for continued use
- 7. Adjustable self braking tracks Reinforced adjustable tracks control speed of descent on all types of stairways
- 8. Industrial locking rear wheels

  For application in situations where the chair needs stay in a stationary position