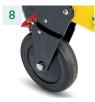

## **FEATURES**

- Anti-slip height adjustable handle with head cushion
   For ease of operation and compact storage, cushion adds comfort for passenger during transit
- 2. Easy to use 3 speed control panel with safety light With on/off power and ascent and descent buttons
- 3. Additional operator handles
  For added stability when employing additional operators
- 4. Quick release 4-point harness4 point harness for increased passenger welfare
- 5. Rechargeable lithium ion battery pack
  Charging time 8 hours (When fully charged is the equivalent to going up and down a 5 storey building flight of stairs 30 times)
- 6. High strength aluminium frame Increased strength and robustness for continued use
- 7. Adjustable self braking tracks Reinforced adjustable tracks control speed of descent on all types of stairways
- 8. Industrial locking rear wheels

  For application in situations where the chair needs stay in a stationary position